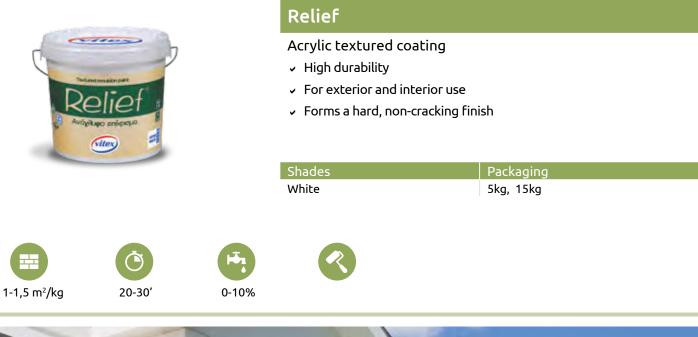

|                                                                                                                                                                | Thousands<br>of shades |

#### **EXTERIOR WALLS & ROOFS – CONCRETE PAINTS**



#### **EXTERIOR WALL & ROOFS – TEXTURED COATING**





#### EXTERNAL WALLS & ROOFS – READY PLASTERS

| G                          | RANIKOT &        |                           | <ul> <li>Granikot Acrylic</li> <li>Fibre-reinforced acrylic plaster</li> <li>Perfect adhesion and elasticity</li> <li>Ideal for the protection and deseterior surfaces</li> <li>Highly resistant to weather cor</li> <li>Can be colored in thousands of</li> </ul> | coration of interior and<br>nditions and UV radiation        |
|----------------------------|------------------|---------------------------|--------------------------------------------------------------------------------------------------------------------------------------------------------------------------------------------------------------------------------------------------------------------|----------