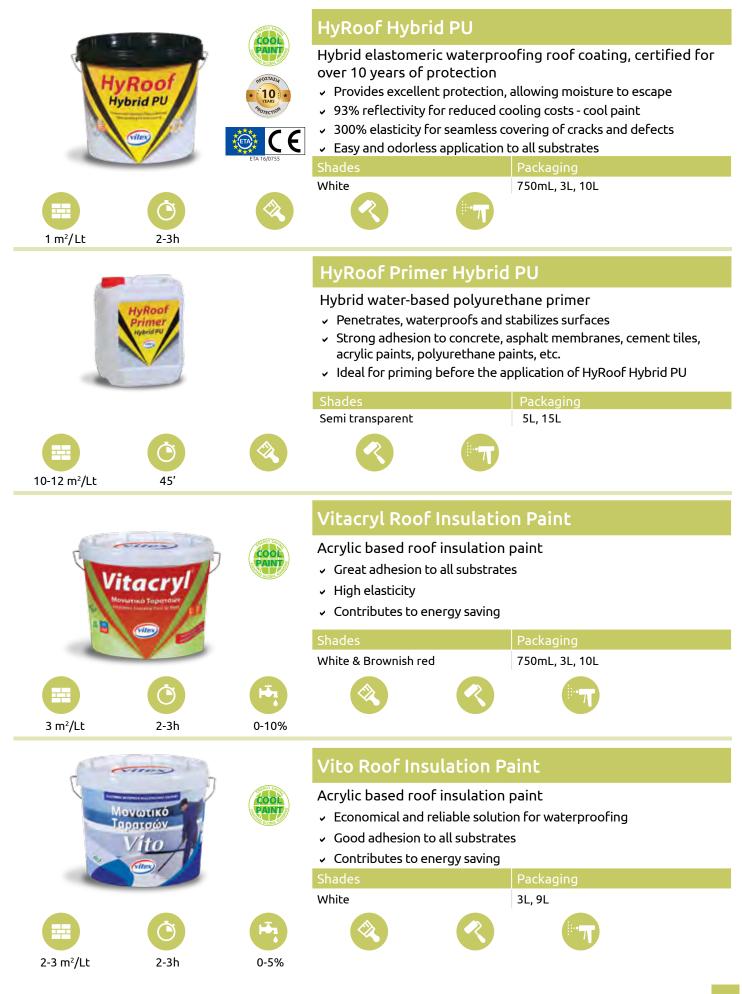

| White/Base                                                                                                                                                                                                                                                         | 3 L, 10 L                                                    |
| 10-12 m²/Lt                | <b>Č</b><br>45'  | 0-3%                      |                                                                                                                                                                                                                                                                    | Thousands<br>of shades                                       |

#### **EXTERIOR WALLS & ROOFS – ROOF INSULATION**



www.vitex.gr/en

## INTEGRATED HYBRID ROOF INSULATION SYSTEM WITH OVER 10 YEARS OF PROTECTION

|                                                                                    |                          |                | 1. Preparatio