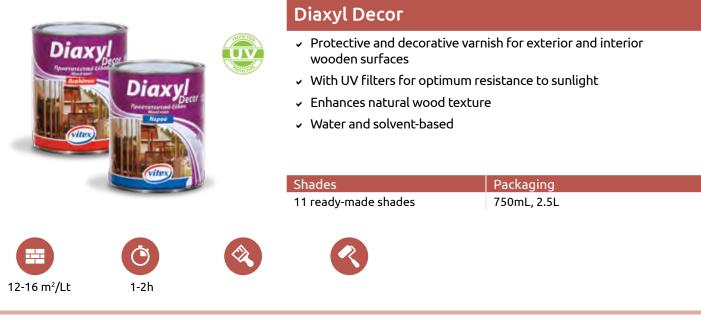

|  |  |  |





| Lussolac<br>Bervice Editor<br>With Word and and and<br>Berline<br>Berline<br>Berline<br>Berline<br>Berline<br>Berline<br>Berline<br>Berline<br>Berline<br>Berline<br>Berline<br>Berline<br>Berline<br>Berline<br>Berline<br>Berline<br>Berline<br>Berline<br>Berline<br>Berline<br>Berline<br>Berline<br>Berline<br>Berline<br>Berline<br>Berline<br>Berline<br>Berline<br>Berline<br>Berline<br>Berline<br>Berline<br>Berline<br>Berline<br>Berline<br>Berline<br>Berline<br>Berline<br>Berline<br>Berline<br>Berline<br>Berline<br>Berline<br>Berline<br>Berline<br>Berline<br>Berline<br>Berline<br>Berline<br>Berline<br>Berline<br>Berline<br>Berline<br>Berline<br>Berline<br>Berline<br>Berline<br>Berline<br>Berline<br>Berline<br>Berline<br>Berline<br>Berline<br>Berline<br>Berline<br>Berline<br>Berline<br>Be