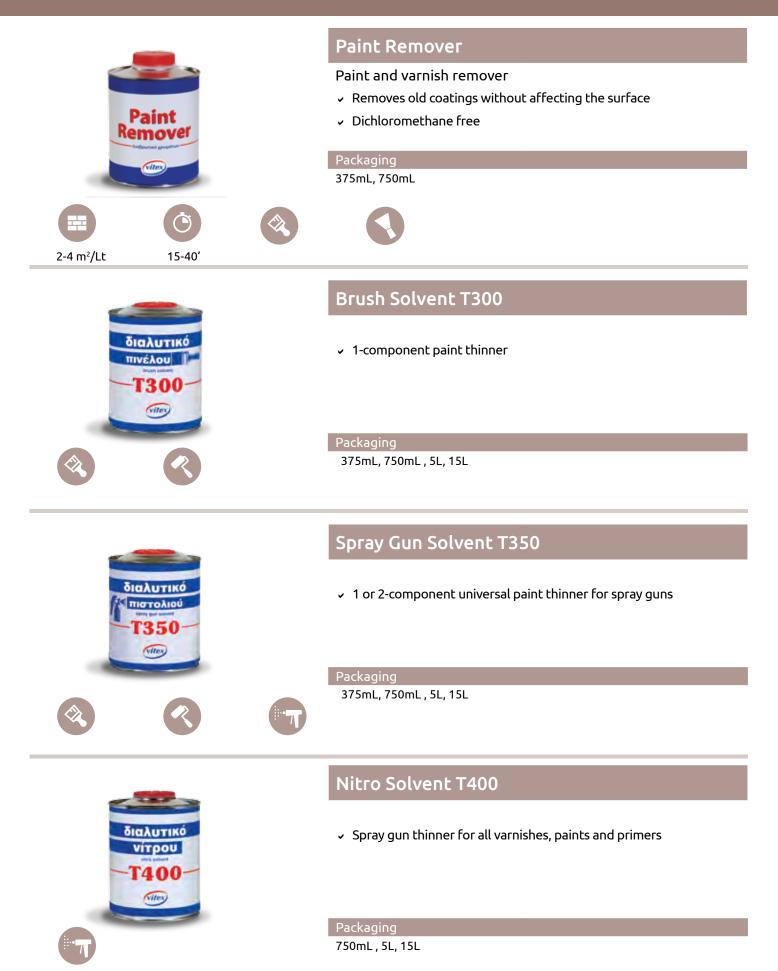

## Integrated solutions

use of a hardener.

exterior use.

\* Teflon™ is a trademark of THE CHEMOURS COMPANY FC, LLC used under license by VITEX -Yannidis Bros S.A.

## For the first time in Greece & Cyprus exclusively by Vitex!

Unique Mat Emulsion Paint with **Teflon™** Technology, offering:

- Superior durability
- Superior stain resistance
- Easy cleaning
- Repels dirt, smoke, pollutants

Teflon™ is a trademark of THE CHEMOURS COMPANY FC, LLC used under license by VITEX -Yannidis Bros S.A.

|             |                                                             |                                                    | Vitex with Teflon™                                                                                                       | 1                                                                          |
|-------------|-------------------------------------------------------------|----------------------------------------------------|--------------------------------------------------------------------------------------------------------------------------|----------------------------------------------------------------------------|
| e Vi        | itex                                                        |                                                    | New generation mat emu<br>protection technology<br><ul> <li>Superior durability and re</li> <li>Easy to clean</li> </ul> | ulsion paint with Teflon™ surface<br>sistance to stains and dirt           |
|             | -                                                           | ammonia                                            | <ul> <li>Unrivalled spreading rate</li> </ul>                                                                            |                                                                            |
|             |                                                             | Ammonia<br>FREE                                    | <ul> <li>High durability to frequer</li> </ul>                                                                           | nt washing                                                                 |
|             |                                                             |                                                    | <ul> <li>Smooth mat finish</li> </ul>                                                                                    |                                                                            |
|             | rk of THE CHEMOURS COMF<br>se by VITEX -Yannidis Bros S.A   |                                                    | Shades<br>White                                                                                                          | Packaging<br>750mL, 3L, 10L                                                |
|             |                                                             |                                                    | *Bases W, M, TR                                                                                                          | 1L, 3L, 10L                                                                |
| 15-18 m²/Lt | <b>30-60'</b>                                               | 0-10%                                              |                                                                                                                          | Thousands<br>of shades                                                     |
|             |                                                             |                                                    | Vitex Classic                                                                                                            |                                                                            |
|             | Com                                                         | SCHREING RETURN                                    | Premium quality mat em                                                                                                   | ulsion paint                                                               |
| -           | Contraction of the second                                   | CLASSI<br>EN-13300<br>CLASSI<br>EN-13300<br>CLASSI | <ul> <li>Unrivalled spreading rate</li> </ul>                                                                            |                                                                            |
| "Ada        | τικό Χρώμο<br>Classic                                       | ammonia                                            | <ul> <li>High durability to frequer</li> </ul>                                                                           | nt washing                                                                 |
| Vi          | tex                                                         | ammonia<br>FREE                                    | <ul> <li>Superior whiteness</li> </ul>                                                                                   |                                                                            |
|             |                                                             |                                                    | <ul> <li>Smooth mat finish</li> </ul>                                                                                    |                                                                            |
|             |                                                             |                                                    | Shades                                                                                                                   | Packaging                                                                  |
|             |                                                             |                                                    | White                                                                                                                    | 375mL, 750mL, 3L, 10L, 16L                                                 |
|             |                                                             |                                                    | Bases W, M, TR                                                                                                           | 1L, 3L, 10L                                                                |
|             |                                                             |                                                    | Basics (Basic colors)                                                                                                    | 180mL, 375mL, 750mL, 3L                                                    |
|             | Ò                                                           | HĨ,                                                |                                                                                                                          |                                                                            |
| 15-18 m²/Lt | 30-60'                                                      | 0-10%                                              |                                                                                                                          | Thousands<br>of shades                                                     |
|             |                                                             |                                                    |                                                                                                                          |                                                                            |
|             |                                                             |                                                    | Vitex Eco                                                                                                                |                                                                            |
|             | witex                                                       |                                                    |                                                                                                                          | antimicrobial mat emulsion paint.<br>ct's sales supports the activities of |
|             | eco                                                         |                                                    | <ul> <li>Exceptional spreading rat</li> </ul>                                                                            | e and whiteness                                                            |
| V           | Denskepend - Armpurphise<br>Rikarowá Sprópił<br>Independent | TETOROBAUSS                                        | <ul> <li>High durability to frequer</li> </ul>                                                                           | _                                                                          |
| MAVE        | Viter                                                       |                                                    | <ul> <li>Ideal for bedrooms and hy</li> <li>Switch la for a hildren's how</li> </ul>                                     | -                                                                          |
| ΜΑΚΕ (      |                                                             |                                                    | <ul> <li>Suitable for children's toy</li> <li>Shades</li> </ul>                                                          | s and rooms<br>Packaging                                                   |
|             |                                                             | EN 71-3                                            | White                                                                                                                    | 750mL, 3L, 10L                                                             |
|             |                                                             |                                                    | Bases W, M, TR                                                                                                           | 1L, 3L, 10L                                                                |
|             | Ċ                                                           | HŤ,                                                |                                                                                                                          |                                                                            |
| 11-13 m²/Lt | 30-60'                                                      | 0-10%                                              |                                                                                                                          | Thousands                                                                  |
| 1           | hite, M= Medium & TR= '                                     |                                                    |                                                                                                                          | of shades                                                                  |