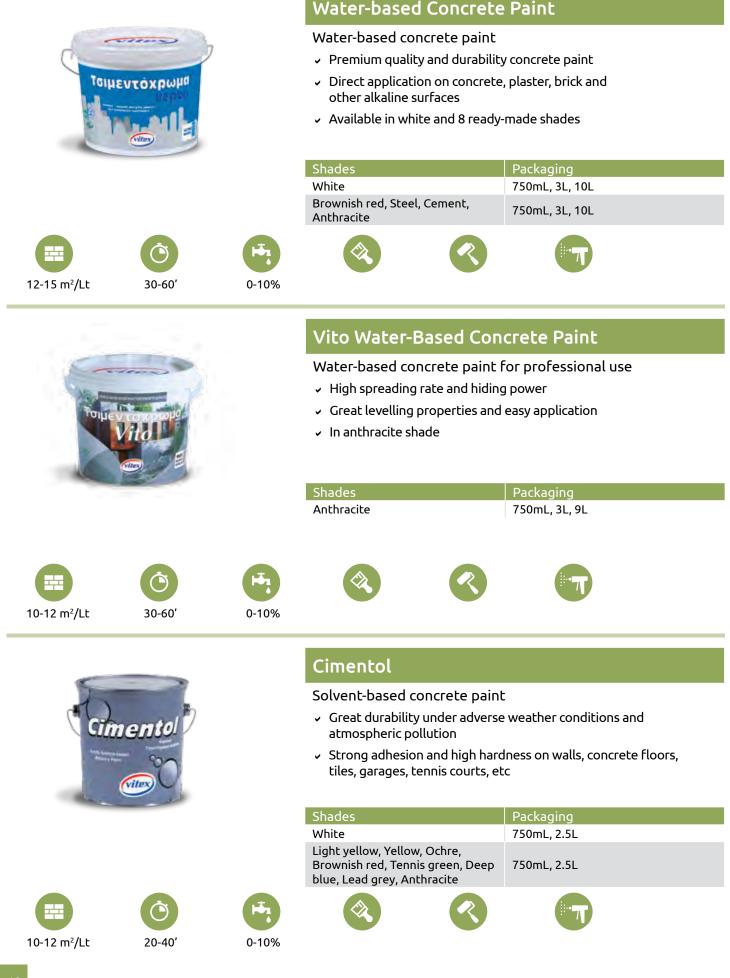

|                                                                                                                                                                | Thousands<br>of shades |

#### **EXTERIOR WALLS & ROOFS – CONCRETE PAINTS**



#### **EXTERIOR WALL & ROOFS – TEXTURED COATING**





#### EXTERNAL WALLS & ROOFS – READY PLASTERS

| G                          | RANIKOT &        |                           | <ul> <li>Granikot Acrylic</li> <li>Fibre-reinforced acrylic plaster</li> <li>Perfect adhesion and elasticity</li> <li>Ideal for the protection and deseterior surfaces</li> <li>Highly resistant to weather cor</li> <li>Can be colored in thousands of</li> </ul> | coration of interior and<br>nditions and UV radiation        |
|----------------------------|------------------|---------------------------|--------------------------------------------------------------------------------------------------------------------------------------------------------------------------------------------------------------------------