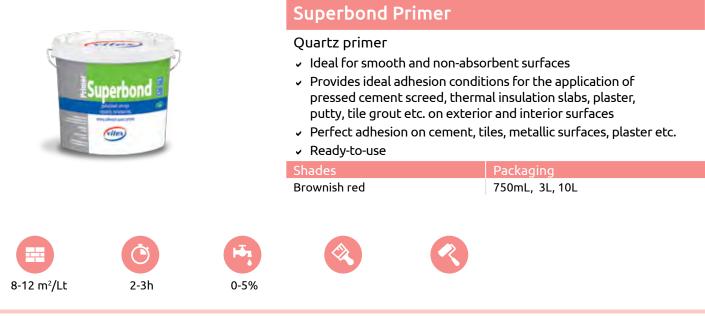

systems
- High resistance against weather conditions

| Shades             | Packaging |
|--------------------|-----------|
| Transparent, White | 280mL     |



### Silomer 100 - Silicone

Sanitary silicone

- For jointing and waterproofing of window panes, aluminum, tiles and bathtubs
- Excellent resistance to humidity and water

| Shades              | Packaging |
|---------------------|-----------|
| Transparent & White | 280mL     |



### V-PU Foam & V-PU Gunfoam

#### Insulating polyurethane foam

 For thermal and acoustic insulation when filling openings in walls or ceilings

#### Hand or gun operated

| Shades | Packaging           |
|--------|---------------------|
| Yellow | 300mL, 750mL (hand) |
| Yellow | 750mL (gun)         |

# **CONTRUCTION APPLICATIONS - QUARTZ PRIMER**





|                                  |                             | Pool Paint                                                                                                                                                        |                                                                                                                                                                      |                                                  |
|----------------------------------|-----------------------------|-------------------------------------------------------------------------------------------------------------------------------------------------------------------|---------------------------------------------------------------------------------------------------------------------