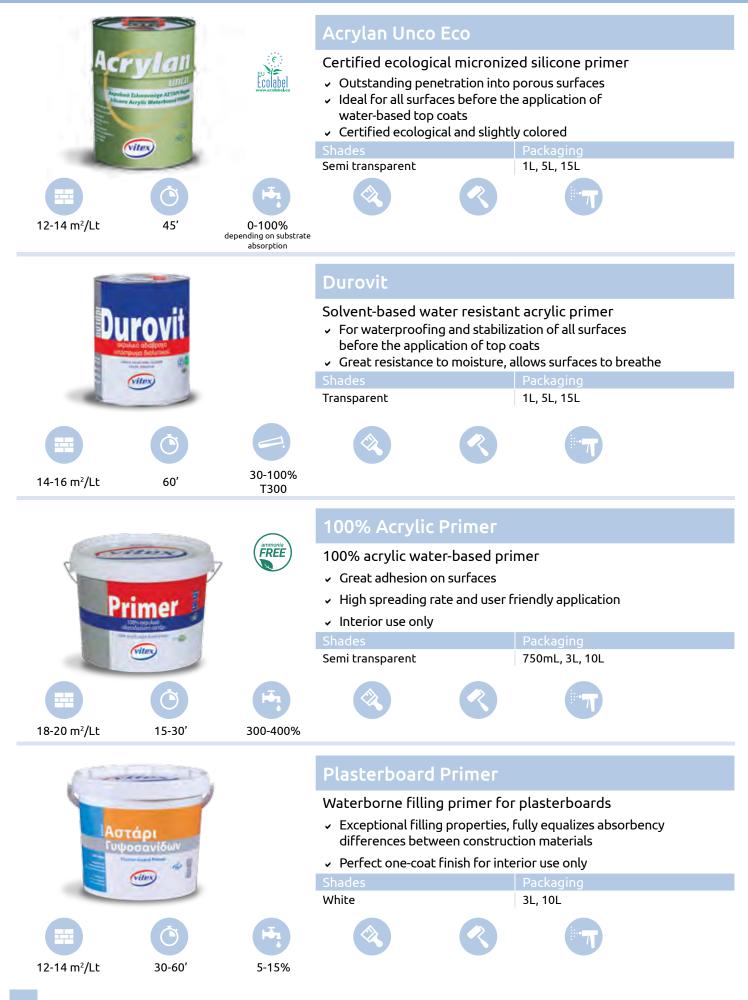

2. **Check** basic characteristics

3. **Prepare** the surface properly before application

| Preparation       |             |                                          |  |  |  |  |  |
|-------------------|-------------|------------------------------------------|--|--|--|--|--|
| Old/loose         | Stained     | New                                      |  |  |  |  |  |
| surfaces          | surfaces    | surfaces                                 |  |  |  |  |  |
| Acrylan Unco Eco, | Blanco Eco, | Acrylan Unco Eco,                        |  |  |  |  |  |
| Durovit           | Vitosin     | 100% Acrylic Primer                      |  |  |  |  |  |
| Acrylan Unco Eco, | Blanco Eco, | Acrylan Unco Eco,                        |  |  |  |  |  |
| Durovit           | Vitosin     | 100% Acrylic Primer                      |  |  |  |  |  |
| Acrylan Unco Eco  | Blanco Eco  | Acrylan Unco Eco,<br>100% Acrylic Primer |  |  |  |  |  |

|               | Characteristics |                         |              | Preparation                       |                        |                                          |
|---------------|-----------------|-------------------------|--------------|-----------------------------------|------------------------|------------------------------------------|
| Fire proofing | ECO             | Wet scrub<br>resistance | Coloring     | Old/loose<br>surfaces             | Stained<br>surfaces    | New surfaces                             |
|               |                 | Teflon                  | $\checkmark$ | Acrylan Unco Eco,<br>Durovit      | Blanco Eco,<br>Vitosin | Acrylan Unco Eco,<br>100% Acrylic Primer |
|               |                 | $\checkmark$            | $\checkmark$ | Acrylan Unco Eco,<br>Durovit      | Blanco Eco,<br>Vitosin | Acrylan Unco Eco,<br>100% Acrylic Primer |
|               | $\checkmark$    | $\checkmark$            | $\checkmark$ | Acrylan Unco Eco                  | Blanco Eco             | Acrylan Unco Eco,<br>Blanco Eco          |
|               | $\checkmark$    | $\checkmark$            | $\checkmark$ | Acrylan Unco Eco                  | Blanco Eco             | Acrylan Unco Eco,<br>Blanco Eco          |
|               | $\checkmark$    | $\checkmark$            | $\checkmark$ | Acrylan Unco Eco                  | Blanco Eco             | Acrylan Unco Eco,<br>Blanco Eco          |
|               |                 |                         | $\checkmark$ | Acrylan Unco Eco,<br>Durovit      | Blanco Eco,<br>Vitosin | Acrylan Unco Eco,<br>100% Acrylic Primer |
| $\checkmark$  |                 |                         |              | Acrylan Unco Eco                  | Acrylan Unco Eco       | Acrylan Unco Eco                         |
|               | $\checkmark$    |                         | $\checkmark$ | Acrylan Unco Eco                  | Blanco Eco             | Acrylan Unco Eco,<br>100% Acrylic Primer |
|               |                 |                         | $\checkmark$ | Acrylan Unco Eco,<br>Durovit      | Blanco Eco,<br>Vitosin | Acrylan Unco Eco,<br>100% Acrylic Primer |
|               |                 |                         | $\checkmark$ | Acrylan Unco Eco,<br>Durovit      | Blanco Eco,<br>Vitosin | Acrylan Unco Eco,<br>100% Acrylic Primer |
|               | $\checkmark$    | $\checkmark$            | $\checkmark$ | Acrylan Unco Eco                  | Blanco Eco             | Acrylan Unco Eco,<br>Blanco Eco          |
|               |                 |                         |              |                                   |                        |                                          |
|               |                 |                         |              |                                   |                        |                                          |
|               | $\checkmark$    | Max                     | $\checkmark$ | Acrylan Unco Eco,<br>Velatura Eco | Blanco Eco             | Acrylan Unco Eco,<br>Blanco Eco          |
|               |                 | Max                     | $\checkmark$ | Acrylan Unco Eco,<br>Durovit      | Vitosin                | Acrylan Unco Eco,<br>100% Acrylic Primer |