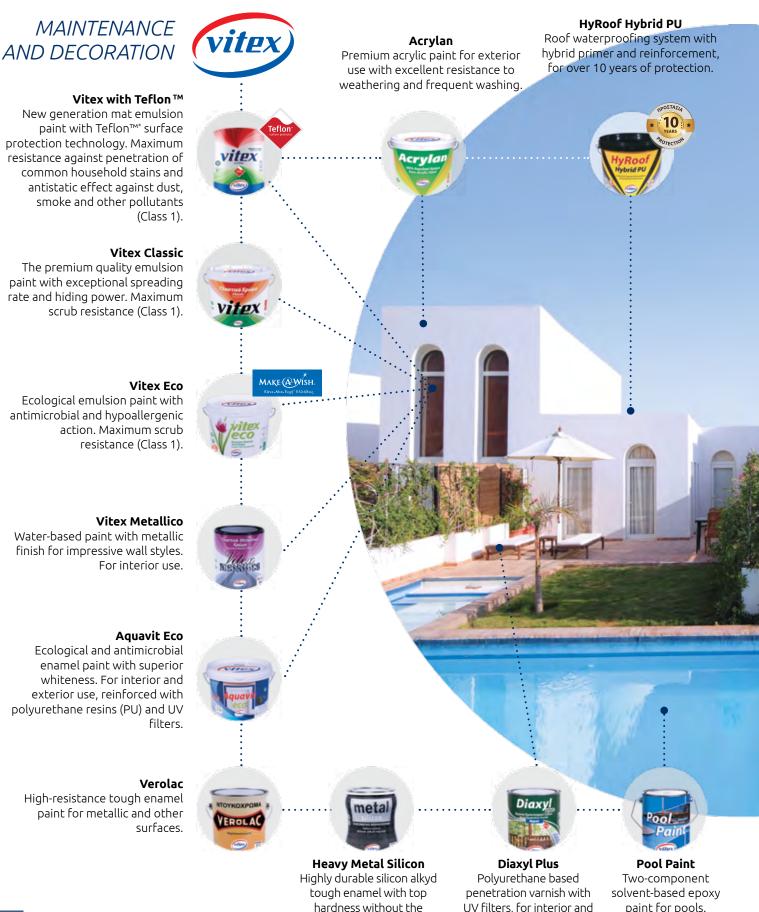

## For the first time in Greece & Cyprus exclusively by Vitex!

Unique Mat Emulsion Paint with **Teflon™** Technology, offering:

- Superior durability
- Superior stain resistance
- Easy cleaning
- Repels dirt, smoke, pollutants

Teflon™ is a trademark of THE CHEMOURS COMPANY FC, LLC used under license by VITEX -Yannidis Bros S.A.

|             |                                                             |                                                    | Vitex with Teflon™                                                                                                       | 1                                                                          |
|-------------|-------------------------------------------------------------|----------------------------------------------------|--------------------------------------------------------------------------------------------------------------------------|----------------------------------------------------------------------------|
| e Vi        | itex                                                        |                                                    | New generation mat emu<br>protection technology<br><ul> <li>Superior durability and re</li> <li>Easy to clean</li> </ul> | ulsion paint with Teflon™ surface<br>sistance to stains and dirt           |
|             | -                                                           | ammonia                                            | <ul> <li>Unrivalled spreading rate</li> </ul>                                                                            |                                                                            |
|             |                                                             | Ammonia<br>FREE                                    | <ul> <li>High durability to frequer</li> </ul>                                                                           | nt washing                                                                 |
|             |                                                             |                                                    | <ul> <li>Smooth mat finish</li> </ul>                                                                                    |                                                                            |
|             | rk of THE CHEMOURS COMF<br>se by VITEX -Yannidis Bros S.A   |                                                    | Shades<br>White                                                                                                          | Packaging<br>750mL, 3L, 10L                                                |
|             |                                                             |                                                    | *Bases W, M, TR                                                                                                          | 1L, 3L, 10L                                                                |
| 15-18 m²/Lt | <b>30-60'</b>                                               | 0-10%                                              |                                                                                                                          | Thousands<br>of shades                                                     |
|             |                                                             |                                                    | Vitex Classic                                                                                                            |                                                                            |
|             | Com                                                         | SCHREING RETURN                                    | Premium quality mat em                                                                                                   | ulsion paint                                                               |
| -           | Contraction of the second                                   | CLASSI<br>EN-13300<br>CLASSI<br>EN-13300<br>CLASSI | <ul> <li>Unrivalled spreading rate</li> </ul>                                                                            |                                                                            |
| "Ada        | τικό Χρώμο<br>Classic                                       | ammonia                                            | <ul> <li>High durability to frequer</li> </ul>                                                                           | nt washing                                                                 |
| Vi          | tex                                                         | ammonia<br>FREE                                    | <ul> <li>Superior whiteness</li> </ul>                                                                                   |                                                                            |
|             |                                                             |                                                    | <ul> <li>Smooth mat finish</li> </ul>                                                                                    |                                                                            |
|             |                                                             |                                                    | Shades                                                                                                                   | Packaging                                                                  |
|             |                                                             |                                                    | White                                                                                                                    | 375mL, 750mL, 3L, 10L, 16L                                                 |
|             |                                                             |                                                    | Bases W, M, TR                                                                                                           | 1L, 3L, 10L                                                                |
|             |                                                             |                                                    | Basics (Basic colors)                                                                                                    | 180mL, 375mL, 750mL, 3L                                                    |
|             | Ò                                                           | HĨ,                                                |                                                                                                                          |                                                                            |
| 15-18 m²/Lt | 30-60'                                                      | 0-10%                                              |                                                                                                                          | Thousands<br>of shades                                                     |
|             |                                                             |                                                    |                                                                                                                          |                                                                            |
|             |                                                             |                                                    | Vitex Eco                                                                                                                |                                                                            |
|             | witex                                                       |                                                    |                                                                                                                          | antimicrobial mat emulsion paint.<br>ct's sales supports the activities of |
|             | eco                                                         |                                                    | <ul> <li>Exceptional spreading rat</li> </ul>                                                                            | e and whiteness                                                            |
| V           | Denskepend - Armpurphise<br>Rikarowá Sprópił<br>Independent | TETOROBAUSS                                        | <ul> <li>High durability to frequer</li> </ul>                                                                           | _                                                                          |
| MAVE        | Viter                                                       |                                                    | <ul> <li>Ideal for bedrooms and hy</li> <li>Switch la for a hildren's how</li> </ul>                                     | -                                                                          |
| ΜΑΚΕ (      |                                                             |                                                    | <ul> <li>Suitable for children's toy</li> <li>Shades</li> </ul>                                                          | s and rooms<br>Packaging                                                   |
|             |                                                             | EN 71-3                                            | White                                                                                                                    | 750mL, 3L, 10L                                                             |
|             |                                                             |                                                    | Bases W, M, TR                                                                                                           | 1L, 3L, 10L                                                                |
|             | Ċ                                                           | HŤ,                                                |                                                                                                                          |                                                                            |
| 11-13 m²/Lt | 30-60'                                                      | 0-10%                                              |                                                                                                                          | Thousands                                                                  |
| 1           | hite, M= Medium & TR= '                                     |                                                    |                                                                                                                          | of shades                                                                  |